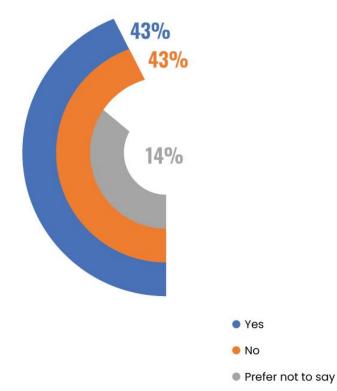

|                              | Number | <u>Percentage</u> |
|------------------------------|--------|-------------------|
| No                           | 23     | 62%               |
| Yes, 1-19 hours a week       | 7      | 19%               |
| Yes, 20-49 hours a week      | 1      | 3%                |
| Yes, 50 or more hours a week | 0      | 0%                |
| Prefer not to say            | 6      | 16%               |