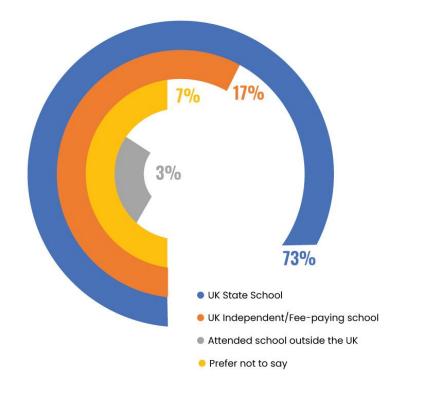

#### Whole of Chambers

|                                      | <u>Number</u> | <u>Percentage</u> |
|--------------------------------------|---------------|-------------------|
| UK State School                      | 30            | 73%               |
| UK Independent/Fee-<br>paying School | 7             | 17%               |
| Attended school outside the UK       | 1             | 3%                |
| Prefer not to say                    | 3             | 7%                |