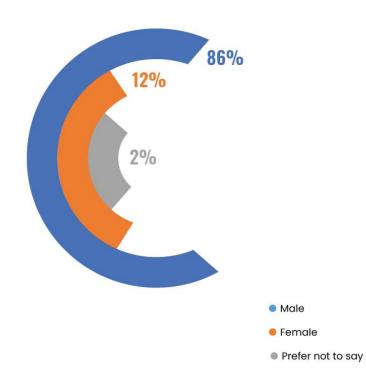

#### Whole of Chambers

| <u>Gender</u>     | <u>Number</u> | <u>Percentage</u> |
|-------------------|---------------|-------------------|
| Male              | 35            | 86%               |
| Female            | 5             | 12%               |
| Prefer not to say | 1             | 2%                |