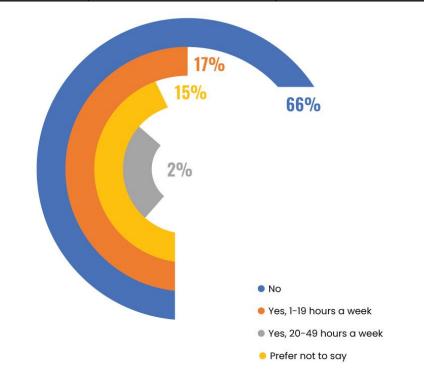

### Other Caring Responsibilities

#### **Whole of Chambers**

|                         | <u>Number</u> | <u>Percentage</u> |
|-------------------------|---------------|-------------------|
| No                      | 27            | 66%               |
| Yes, 1-19 hours a week  | 7             | 17%               |
| Yes, 20-49 hours a week | 1             | 2%                |
| Yes, 50 or more hours a | 0             | 0%                |
| week                    |               |                   |
| Prefer not to say       | 6             | 15%               |