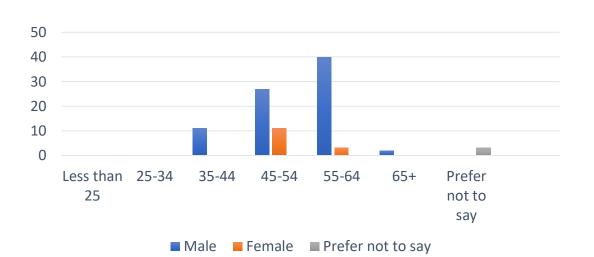

### Age by Gender

| Age               | Number | Percentage |
|-------------------|--------|------------|
| Less than 25 (M)  | 0      | 0%         |
| Less than 25 (F)  | 0      | 0%         |
| 25-34 (M)         | 0      | 0%         |
| 25-34 (F)         | 0      | 0%         |
| 35-44 (M)         | 4      | 11%        |
| 35-44 (F)         | 0      | 0%         |
| 45-54 (M)         | 10     | 27%        |
| 45-54 (F)         | 4      | 11%        |
| 55-64 (M)         | 15     | 40%        |
| 55-64 (F)         | 1      | 3%         |
| 65+ (M)           | 2      | 5%         |
| 65+ (F)           | 0      | 0%         |
| Prefer not to say | 1      | 3%         |