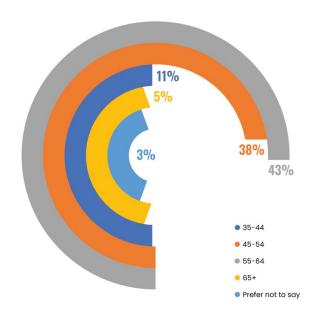

| <u>Age</u>        | <u>Number</u> | <u>Percentage</u> |
|-------------------|---------------|-------------------|
| 16-24             | 0             | 0%                |
| 25-34             | 0             | 0%                |
| 35-44             | 4             | 11%               |
| 45-54             | 14            | 38%               |
| 55-64             | 16            | 43%               |
| 65+               | 2             | 5%                |
| Prefer not to say | 1             | 3%                |