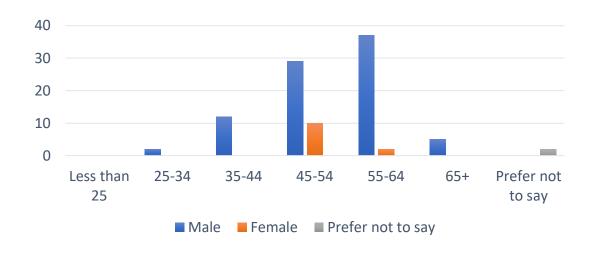

### Age by Gender

#### Whole of Chambers

| $ \nu$ $\sim$ | rr | -     | ers      |
|---------------|----|-------|----------|
| $\neg$        |    | · 🔨 I | $\vdash$ |
| Du            |    | J     | -10      |

| Age               | Number | Percentage |
|-------------------|--------|------------|
| Less than 25 (M)  | 0      | 0%         |
| Less than 25 (F)  | 0      | 0%         |
| 25-34 (M)         | 1      | 2%         |
| 25-34 (F)         | 0      | 0%         |
| 35-44 (M)         | 5      | 12%        |
| 35-44 (F)         | 0      | 0%         |
| 45-54 (M)         | 12     | 29%        |
| 45-54 (F)         | 4      | 10%        |
| 55-64 (M)         | 15     | 37%        |
| 55-64 (F)         | 1      | 2%         |
| 65+ (M)           | 2      | 5%         |
| 65+ (F)           | 0      | 0%         |
| Prefer not to say | 1      | 2%         |