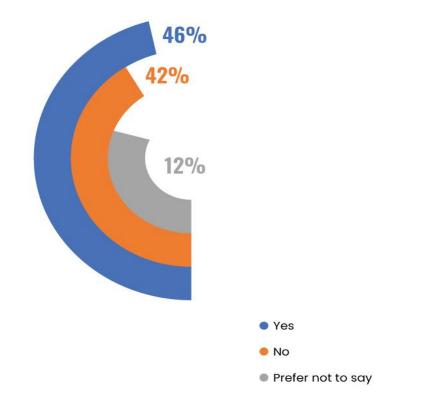

#### **Whole of Chambers**

|    | _ |  |
|----|---|--|
| Г  |   |  |
| ᆫ  |   |  |
| I١ |   |  |
|    |   |  |
|    |   |  |

| Barri | sters |
|-------|-------|
|       |       |

|                   | <u>Number</u> | <u>Percentage</u> |
|-------------------|---------------|-------------------|
| Yes               | 19            | 46%               |
| No                | 17            | 42%               |
| Prefer not to say | 5             | 12%               |