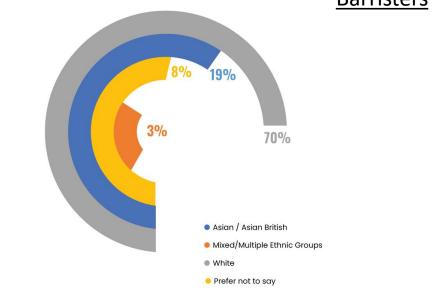

#### <u>Barristers</u>

|                                           | Ethnicity                                                   | <u>Number</u> | <u>Percentage</u> |
|-------------------------------------------|-------------------------------------------------------------|---------------|-------------------|
| Asian/Asian British                       |                                                             |               |                   |
|                                           | Bangladeshi                                                 | 1             | 3%                |
|                                           | Chinese                                                     | 0             | 0%                |
|                                           | Indian                                                      | 0             | 0%                |
|                                           | Pakistani                                                   | 6             | 16%               |
|                                           | Any other Asian background                                  | 0             | 0%                |
| Black/African/Caribbean/Blac<br>k British |                                                             |               |                   |
|                                           | African                                                     | 0             | 0%                |
|                                           | Caribbean                                                   | 0             | 0%                |
|                                           | Any other<br>Black/Caribbean/Blac<br>k British              | 0             | 0%                |
| Mixed/Multiple ethnic groups              |                                                             |               |                   |
|                                           | White and Asian                                             | 0             | 0%                |
|                                           | White and Black<br>African                                  | 1             | 3%                |
|                                           | White and Black<br>Caribbean                                | 0             | 0%                |
|                                           | White and Chinese                                           | 0             | 0%                |
|                                           | Any other<br>mixed/multiple ethnic<br>background            | 0             | 0%                |
| White                                     |                                                             |               |                   |
|                                           | British / English /<br>Welsh / Northern<br>Irish / Scottish | 22            | 59%               |
|                                           | Irish                                                       | 3             | 8%                |
|                                           | Gypsy or Irish<br>Traveller                                 | 0             | 0                 |
|                                           | Any other White background                                  | 1             | 3%                |
| Other                                     |                                                             |               |                   |
|                                           | Arab                                                        | 0             | 0%                |
|                                           | Any other ethnic group                                      | 0             | 0%                |
| Prefer not to say                         |                                                             | 3             | 8%                |