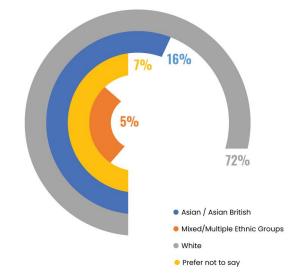

|                                          | Ethnicity                                                   | Number | Percentage |
|------------------------------------------|-------------------------------------------------------------|--------|------------|
| Asian/Asian British                      |                                                             |        |            |
|                                          | Bangladeshi                                                 | 1      | 2%         |
|                                          | Chinese                                                     | 0      | 0%         |
|                                          | Indian                                                      | 0      | 0%         |
|                                          | Pakistani                                                   | 6      | 14%        |
|                                          | Any other Asian background                                  | 0      | 0%         |
| Black/African/Caribbean/Black<br>British |                                                             |        |            |
|                                          | African                                                     | 0      | 0%         |
|                                          | Caribbean                                                   | 0      | 0%         |
|                                          | Any other<br>Black/Caribbean/Black<br>British               | 0      | 0%         |
| Mixed/Multiple ethnic groups             |                                                             |        |            |
|                                          | White and Asian                                             | 0      | 0%         |
|                                          | White and Black<br>African                                  | 2      | 5%         |
|                                          | White and Black<br>Caribbean                                | 0      | 0%         |
|                                          | White and Chinese                                           | 0      | 0%         |
|                                          | Any other<br>mixed/multiple ethnic<br>background            | 0      | 0%         |
| White                                    |                                                             |        |            |
|                                          | British / English /<br>Welsh / Northern Irish<br>/ Scottish | 26     | 63%        |
|                                          | Irish                                                       | 3      | 7%         |
|                                          | Gypsy or Irish<br>Traveller                                 | 0      | 0%         |
|                                          | Any other White background                                  | 1      | 2%         |
| Other                                    |                                                             |        |            |
|                                          | Arab                                                        | 0      | 0%         |
|                                          | Any other ethnic group                                      | 0      | 0%         |
| Prefer not to say                        |                                                             | 3      | 7%         |