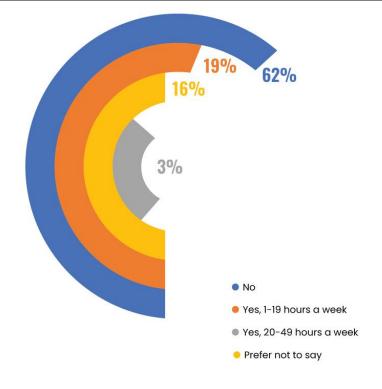

|                              | Number | <u>Percentage</u> |
|------------------------------|--------|-------------------|
| No                           | 23     | 62%               |
| Yes, 1-19 hours a week       | 7      | 19%               |
| Yes, 20-49 hours a week      | 1      | 3%                |
| Yes, 50 or more hours a week | 0      | 0%                |
| Prefer not to say            | 6      | 16%               |