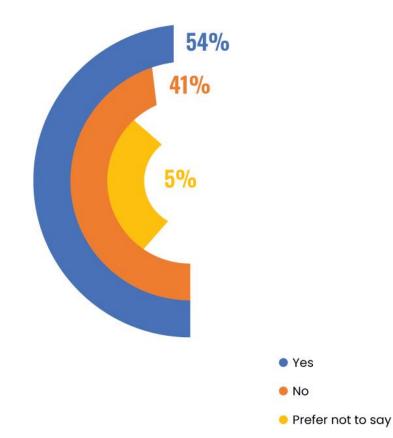

### Education

If you went to University (to study a BA, BSc course or higher), were you part of the first generation of your family

to do so?

#### <u>Barristers</u>

|                           | <u>Number</u> | <u>Percentage</u> |
|---------------------------|---------------|-------------------|
| Yes                       | 20            | 54%               |
| No                        | 15            | 41%               |
| Did not attend university | 0             | 0%                |
| Prefer not to say         | 2             | 5%                |