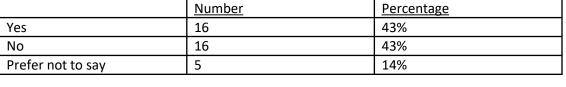

#### **Whole of Chambers**

|    | _ |  |
|----|---|--|
| Г  |   |  |
| ᆫ  |   |  |
| I١ |   |  |
|    |   |  |
|    |   |  |

| Barri | sters |
|-------|-------|
|       |       |

|                   | <u>Number</u> | <u>Percentage</u> |
|-------------------|---------------|-------------------|
| Yes               | 19            | 46%               |
| No                | 17            | 42%               |
| Prefer not to say | 5             | 12%               |