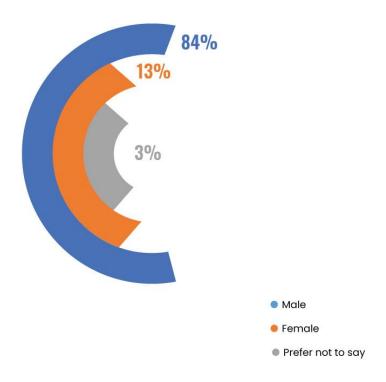

| <u>Gender</u>     | <u>Number</u> | <u>Percentage</u> |
|-------------------|---------------|-------------------|
| Male              | 31            | 84%               |
| Female            | 5             | 13%               |
| Prefer not to say | 1             | 3%                |