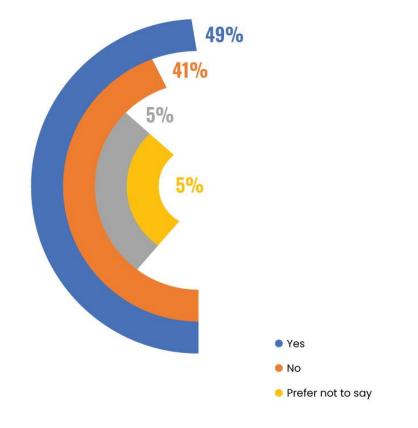

### Education

If you went to University (to study a BA, BSc course or higher), were you part of the first generation of your family

to do so?

#### **Whole of Chambers**

|                           | <u>Number</u> | <u>Percentage</u> |
|---------------------------|---------------|-------------------|
| Yes                       | 20            | 49%               |
| No                        | 17            | 41%               |
| Did not attend university | 2             | 5%                |
| Prefer not to say         | 2             | 5%                |