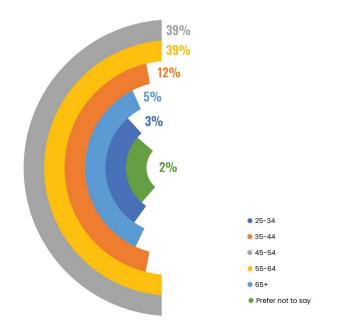

#### Whole of Chambers

| <u>Age</u>        | <u>Number</u> | <u>Percentage</u> |
|-------------------|---------------|-------------------|
| 16-24             | 0             | 0%                |
| 25-34             | 1             | 3%                |
| 35-44             | 5             | 12%               |
| 45-54             | 16            | 39%               |
| 55-64             | 16            | 39%               |
| 65+               | 2             | 5%                |
| Prefer not to say | 1             | 2%                |