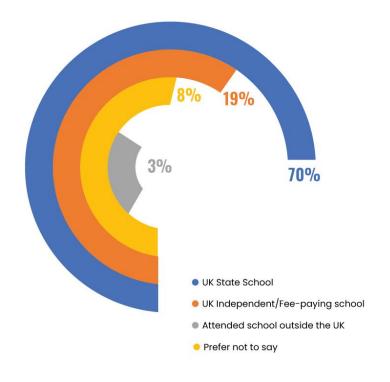

|                             | <u>Number</u> | <u>Percentage</u> |
|-----------------------------|---------------|-------------------|
| UK State School             | 26            | 70%               |
| UK Independent/Fee-paying   | 7             | 19%               |
| School                      |               |                   |
| Attended school outside the | 1             | 3%                |
| UK                          |               |                   |
| Prefer not to say           | 3             | 8%                |