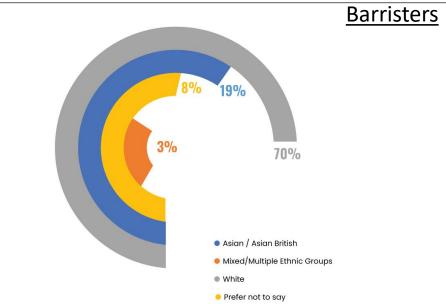

|                                          | Ethnicity                                                   | Number | Percentage |
|------------------------------------------|-------------------------------------------------------------|--------|------------|
| Asian/Asian British                      |                                                             |        |            |
|                                          | Bangladeshi                                                 | 1      | 2%         |
|                                          | Chinese                                                     | 0      | 0%         |
|                                          | Indian                                                      | 0      | 0%         |
|                                          | Pakistani                                                   | 6      | 14%        |
|                                          | Any other Asian background                                  | 0      | 0%         |
| Black/African/Caribbean/Black<br>British |                                                             |        |            |
|                                          | African                                                     | 0      | 0%         |
|                                          | Caribbean                                                   | 0      | 0%         |
|                                          | Any other<br>Black/Caribbean/Black<br>British               | 0      | 0%         |
| Mixed/Multiple ethnic groups             |                                                             |        |            |
|                                          | White and Asian                                             | 0      | 0%         |
|                                          | White and Black<br>African                                  | 2      | 5%         |
|                                          | White and Black<br>Caribbean                                | 0      | 0%         |
|                                          | White and Chinese                                           | 0      | 0%         |
|                                          | Any other mixed/multiple ethnic background                  | 0      | 0%         |
| White                                    |                                                             |        |            |
|                                          | British / English /<br>Welsh / Northern Irish<br>/ Scottish | 26     | 63%        |
|                                          | Irish                                                       | 3      | 7%         |
|                                          | Gypsy or Irish<br>Traveller                                 | 0      | 0%         |
|                                          | Any other White background                                  | 1      | 2%         |
| Other                                    |                                                             |        |            |
|                                          | Arab                                                        | 0      | 0%         |
|                                          | Any other ethnic group                                      | 0      | 0%         |
| Prefer not to say                        |                                                             | 3      | 7%         |

|                                           | Ethnicity                                                   | <u>Number</u> | <u>Percentage</u> |
|-------------------------------------------|-------------------------------------------------------------|---------------|-------------------|
| Asian/Asian British                       |                                                             |               |                   |
|                                           | Bangladeshi                                                 | 1             | 3%                |
|                                           | Chinese                                                     | 0             | 0%                |
|                                           | Indian                                                      | 0             | 0%                |
|                                           | Pakistani                                                   | 6             | 16%               |
|                                           | Any other Asian background                                  | 0             | 0%                |
| Black/African/Caribbean/Blac<br>k British |                                                             |               |                   |
|                                           | African                                                     | 0             | 0%                |
|                                           | Caribbean                                                   | 0             | 0%                |
|                                           | Any other<br>Black/Caribbean/Blac<br>k British              | 0             | 0%                |
| Mixed/Multiple ethnic groups              |                                                             |               |                   |
|                                           | White and Asian                                             | 0             | 0%                |
|                                           | White and Black<br>African                                  | 1             | 3%                |
|                                           | White and Black<br>Caribbean                                | 0             | 0%                |
|                                           | White and Chinese                                           | 0             | 0%                |
|                                           | Any other<br>mixed/multiple ethnic<br>background            | 0             | 0%                |
| White                                     |                                                             |               |                   |
|                                           | British / English /<br>Welsh / Northern<br>Irish / Scottish | 22            | 59%               |
|                                           | Irish                                                       | 3             | 8%                |
|                                           | Gypsy or Irish<br>Traveller                                 | 0             | 0                 |
|                                           | Any other White background                                  | 1             | 3%                |
| Other                                     |                                                             |               |                   |
|                                           | Arab                                                        | 0             | 0%                |
|                                           | Any other ethnic group                                      | 0             | 0%                |
| Prefer not to say                         |                                                             | 3             | 8%                |