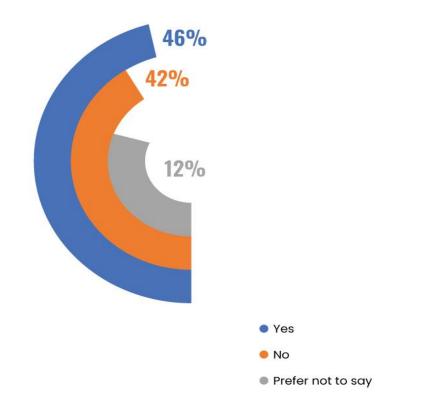

#### **Whole of Chambers**

|                   | Number | Percentage |
|-------------------|--------|------------|
|                   |        |            |
| Yes               | 19     | 46%        |
| No                | 17     | 42%        |
| Prefer not to say | 5      | 12%        |