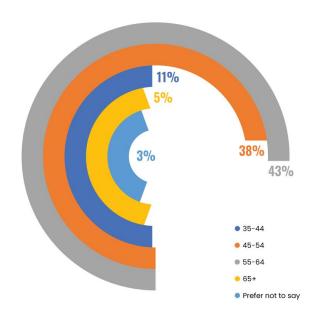

| Age               | <u>Number</u> | <u>Percentage</u> |
|-------------------|---------------|-------------------|
| 16-24             | 0             | 0%                |
| 25-34             | 0             | 0%                |
| 35-44             | 4             | 11%               |
| 45-54             | 14            | 38%               |
| 55-64             | 16            | 43%               |
| 65+               | 2             | 5%                |
| Prefer not to say | 1             | 3%                |