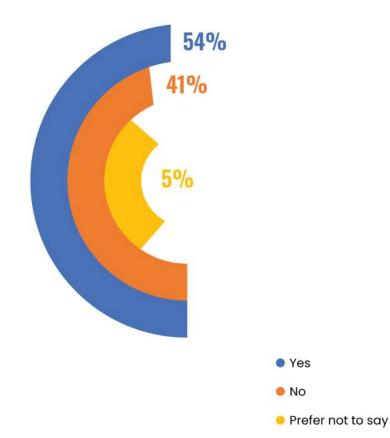

|                           | <u>Number</u> | <u>Percentage</u> |
|---------------------------|---------------|-------------------|
| Yes                       | 20            | 54%               |
| No                        | 15            | 41%               |
| Did not attend university | 0             | 0%                |
| Prefer not to say         | 2             | 5%                |