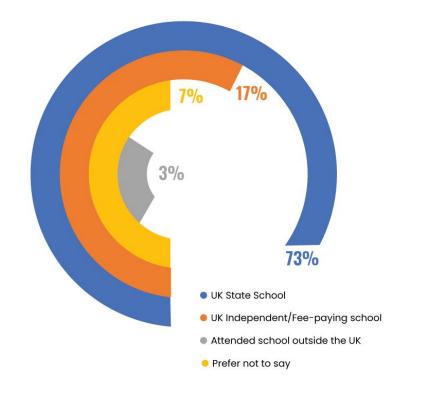

# **Schooling**

#### Whole of Chambers

|                                      | <u>Number</u> | <u>Percentage</u> |
|--------------------------------------|---------------|-------------------|
| UK State School                      | 30            | 73%               |
| UK Independent/Fee-<br>paying School | 7             | 17%               |
| Attended school outside the UK       | 1             | 3%                |
| Prefer not to say                    | 3             | 7%                |