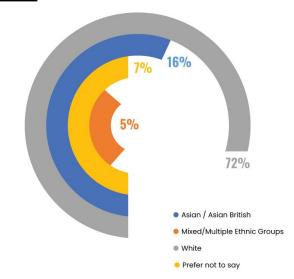

|                                          | Ethnicity                                                   | Number | Percentage |
|------------------------------------------|-------------------------------------------------------------|--------|------------|
| Asian/Asian British                      |                                                             |        |            |
|                                          | Bangladeshi                                                 | 1      | 2%         |
|                                          | Chinese                                                     | 0      | 0%         |
|                                          | Indian                                                      | 0      | 0%         |
|                                          | Pakistani                                                   | 6      | 14%        |
|                                          | Any other Asian background                                  | 0      | 0%         |
| Black/African/Caribbean/Black<br>British |                                                             |        |            |
|                                          | African                                                     | 0      | 0%         |
|                                          | Caribbean                                                   | 0      | 0%         |
|                                          | Any other<br>Black/Caribbean/Black<br>British               | 0      | 0%         |
| Mixed/Multiple ethnic groups             |                                                             |        |            |
|                                          | White and Asian                                             | 0      | 0%         |
|                                          | White and Black<br>African                                  | 2      | 5%         |
|                                          | White and Black<br>Caribbean                                | 0      | 0%         |
|                                          | White and Chinese                                           | 0      | 0%         |
|                                          | Any other mixed/multiple ethnic background                  | 0      | 0%         |
| White                                    |                                                             |        |            |
|                                          | British / English /<br>Welsh / Northern Irish<br>/ Scottish | 26     | 63%        |
|                                          | Irish                                                       | 3      | 7%         |
|                                          | Gypsy or Irish<br>Traveller                                 | 0      | 0%         |
|                                          | Any other White background                                  | 1      | 2%         |
| Other                                    |                                                             |        |            |
|                                          | Arab                                                        | 0      | 0%         |
|                                          | Any other ethnic group                                      | 0      | 0%         |
| Prefer not to say                        |                                                             | 3      | 7%         |

|                                           | Ethnicity                                                   | <u>Number</u> | <u>Percentage</u> |
|-------------------------------------------|-------------------------------------------------------------|---------------|-------------------|
| Asian/Asian British                       |                                                             |               |                   |
|                                           | Bangladeshi                                                 | 1             | 3%                |
|                                           | Chinese                                                     | 0             | 0%                |
|                                           | Indian                                                      | 0             | 0%                |
|                                           | Pakistani                                                   | 6             | 16%               |
|                                           | Any other Asian background                                  | 0             | 0%                |
| Black/African/Caribbean/Blac<br>k British |                                                             |               |                   |
|                                           | African                                                     | 0             | 0%                |
|                                           | Caribbean                                                   | 0             | 0%                |
|                                           | Any other<br>Black/Caribbean/Blac<br>k British              | 0             | 0%                |
| Mixed/Multiple ethnic groups              |                                                             |               |                   |
|                                           | White and Asian                                             | 0             | 0%                |
|                                           | White and Black<br>African                                  | 1             | 3%                |
|                                           | White and Black<br>Caribbean                                | 0             | 0%                |
|                                           | White and Chinese                                           | 0             | 0%                |
|                                           | Any other<br>mixed/multiple ethnic<br>background            | 0             | 0%                |
| White                                     |                                                             |               |                   |
|                                           | British / English /<br>Welsh / Northern<br>Irish / Scottish | 22            | 59%               |
|                                           | Irish                                                       | 3             | 8%                |
|                                           | Gypsy or Irish<br>Traveller                                 | 0             | 0                 |
|                                           | Any other White background                                  | 1             | 3%                |
| Other                                     |                                                             |               |                   |
|                                           | Arab                                                        | 0             | 0%                |
|                                           | Any other ethnic group                                      | 0             | 0%                |
| Prefer not to say                         |                                                             | 3             | 8%                |