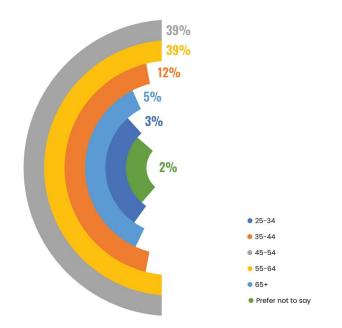

#### Whole of Chambers

| Age               | Number | <u>Percentage</u> |
|-------------------|--------|-------------------|
| 16-24             | 0      | 0%                |
| 25-34             | 1      | 3%                |
| 35-44             | 5      | 12%               |
| 45-54             | 16     | 39%               |
| 55-64             | 16     | 39%               |
| 65+               | 2      | 5%                |
| Prefer not to say | 1      | 2%                |