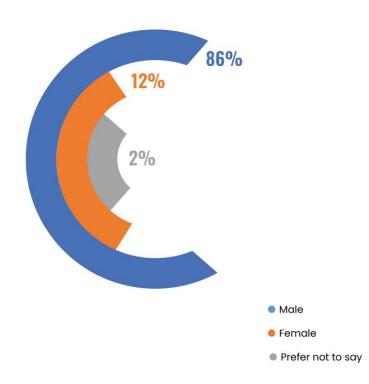

#### Whole of Chambers

| <u>Gender</u>     | <u>Number</u> | <u>Percentage</u> |
|-------------------|---------------|-------------------|
| Male              | 35            | 86%               |
| Female            | 5             | 12%               |
| Prefer not to say | 1             | 2%                |