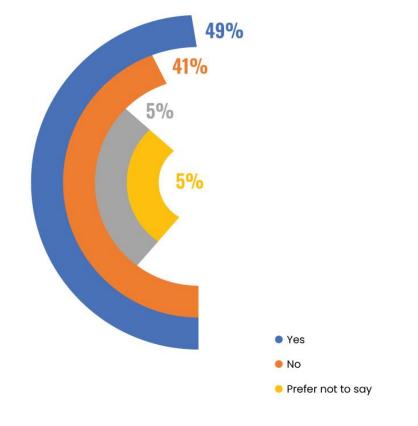

### **Education**

If you went to University (to study a BA, BSc course or higher), were you part of the first generation of your family

to do so?

#### **Whole of Chambers**

|                           | <u>Number</u> | <u>Percentage</u> |
|---------------------------|---------------|-------------------|
| Yes                       | 20            | 49%               |
| No                        | 17            | 41%               |
| Did not attend university | 2             | 5%                |
| Prefer not to say         | 2             | 5%                |