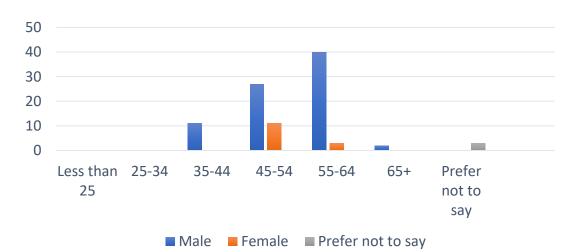

# Age by Gender

| Age               | Number | Percentage |
|-------------------|--------|------------|
| Less than 25 (M)  | 0      | 0%         |
| Less than 25 (F)  | 0      | 0%         |
| 25-34 (M)         | 0      | 0%         |
| 25-34 (F)         | 0      | 0%         |
| 35-44 (M)         | 4      | 11%        |
| 35-44 (F)         | 0      | 0%         |
| 45-54 (M)         | 10     | 27%        |
| 45-54 (F)         | 4      | 11%        |
| 55-64 (M)         | 15     | 40%        |
| 55-64 (F)         | 1      | 3%         |
| 65+ (M)           | 2      | 5%         |
| 65+ (F)           | 0      | 0%         |
| Prefer not to say | 1      | 3%         |