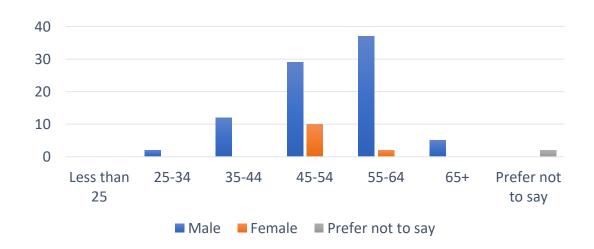

# Age by Gender

#### Whole of Chambers

|--|

| Age               | Number | Percentage |
|-------------------|--------|------------|
| Less than 25 (M)  | 0      | 0%         |
| Less than 25 (F)  | 0      | 0%         |
| 25-34 (M)         | 1      | 2%         |
| 25-34 (F)         | 0      | 0%         |
| 35-44 (M)         | 5      | 12%        |
| 35-44 (F)         | 0      | 0%         |
| 45-54 (M)         | 12     | 29%        |
| 45-54 (F)         | 4      | 10%        |
| 55-64 (M)         | 15     | 37%        |
| 55-64 (F)         | 1      | 2%         |
| 65+ (M)           | 2      | 5%         |
| 65+ (F)           | 0      | 0%         |
| Prefer not to say | 1      | 2%         |