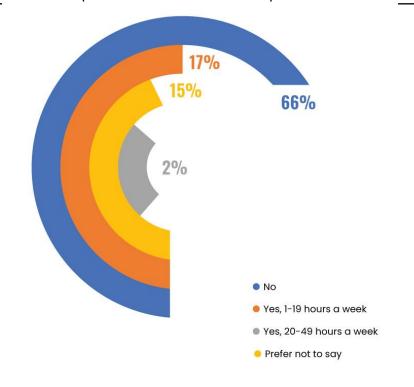

#### **Whole of Chambers**

|                         | <u>Number</u> | <u>Percentage</u> |
|-------------------------|---------------|-------------------|
| No                      | 27            | 66%               |
| Yes, 1-19 hours a week  | 7             | 17%               |
| Yes, 20-49 hours a week | 1             | 2%                |
| Yes, 50 or more hours a | 0             | 0%                |
| week                    |               |                   |
| Prefer not to say       | 6             | 15%               |