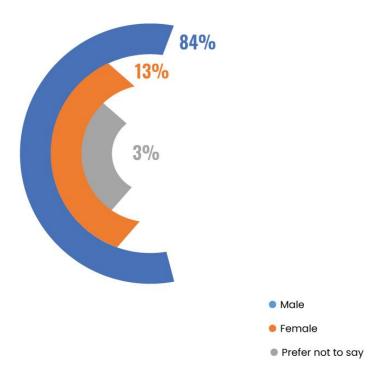

| <u>Gender</u>     | <u>Number</u> | <u>Percentage</u> |
|-------------------|---------------|-------------------|
| Male              | 31            | 84%               |
| Female            | 5             | 13%               |
| Prefer not to say | 1             | 3%                |