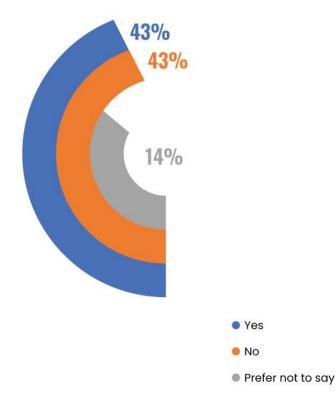

|                   | <u>Number</u> | <u>Percentage</u> |
|-------------------|---------------|-------------------|
| Yes               | 16            | 43%               |
| No                | 16            | 43%               |
| Prefer not to say | 5             | 14%               |