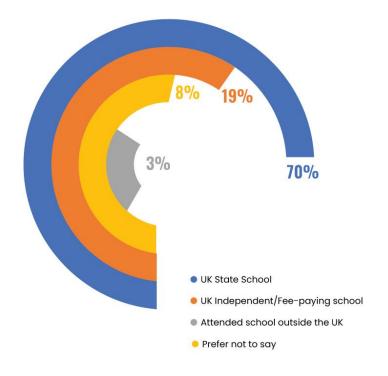

|                             | <u>Number</u> | <u>Percentage</u> |
|-----------------------------|---------------|-------------------|
| UK State School             | 26            | 70%               |
| UK Independent/Fee-paying   | 7             | 19%               |
| School                      |               |                   |
| Attended school outside the | 1             | 3%                |
| UK                          |               |                   |
| Prefer not to say           | 3             | 8%                |